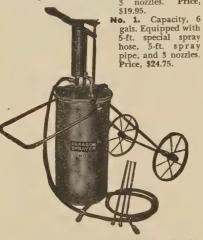

s and shrubs and reproduce them into individual plants. Tested by scientists for years. Full instructions on package. One kit will make 8 cuttings, only \$1.95.

Sprayers and Dusters



No. 14C. Solid Copper Tank. Capacity, 1 qt. Continuous. Price, \$4.95.

#### Compressed Air Sprayers

Myers. No. 2242. Galvanized tank; capacity, 4 gals.; 18-in. brass extension rod. Weight, 13 lbs. Price, \$13.40.

No. 2242B. Brass tank, capacity, 4 gals. \$20.10.

No. 2240. Capacity, 21/2 gals. Price, \$12.10.

Brown's. No. 4D. Steel tank; capacity, 4 gals. Equipped with hose and Auto-Pop nozzle attachments. Price, \$16.00.



#### **Paragon Sprayers**

Will not clog. Also handles whitewash, etc. No. 00. Capacity, five gals. Equipped with 5-ft. special spray hose, 3-ft. spray pipe, and 3 nozzles. Price,



e. 3. Capacity, 12 gals. Equipped with truck, 10-ft. special spray hose, 7½-ft. spray pipe, and 3 nozzles. Price, \$35.95. Without truck, \$28.25.

### Myers' Bucket Pump

No. 3271/2. A double brass-chamber arrangement, Hose and nozzle. Price, \$9.00.

#### **Hudson Bucket Pump**

Light in weight and operates easily by dropping weighted strainer end of hose in pail, drum, or other container. A handy adjustable clip attaches hose firmly to the container. With an easy, telescoping pump motion of the two cylinders, a powerful, fine or coarse fog, long-distance spray or solid stream is discharged from the adjustable nozzle. Sprays 25 to 40 ft. Price, \$8.50.



Very easily operated. Especially preferred by the ladies.

**Bronx Bottle Sprayer** 

An ideal Sprayer for applying various insectci